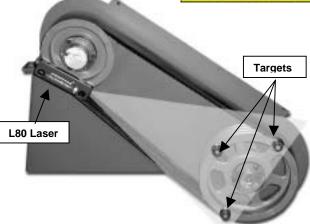

#### **How it Works**

Simply mount the laser source on the movable sheave with the adjustable magnetic attachments. Install the three magnetic targets on the stationary sheave. The visual horizontal laser beam will hit the targets. When all the targets agree the units is in alignment.