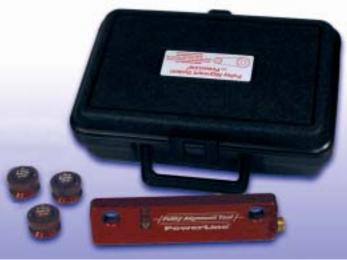

# MONARCH INSTRUMENT

Innovation in Instrumentation

L80 Pulley Alignment Tool
Aligns Pulleys, Belts, Sheaves, Chains, Sprockets, Conveyors, Gears and other Power Transmission Equipment. Easy to use Line Laser allows fast and accurate alignment.

### **Features**

- Minimize excessive vibration and premature belt wear
- Visually shows pulley offset, twist and pigeon-toe
- Allows quick and precision belt alignment in less time
- Not a computer, no programming, no training
- Eliminates the guesswork of the straight-edge or string
- Also a precision Laser Level



Comes complete and ready to use





#### **How it Works**

Simply mount the laser source on the movable sheave with the adjustable magnetic attachments. Install the three magnetic targets on the stationary sheave. The visual horizontal laser beam will hit the targets. When all the targets agree the units is in alignment.

pecifications Subject to Change without Notice 80 Datasheet.doc 5/01

SPECIFICATIONS SUBJECT TO CHANGE WITHOUT NOTICE MADE IN THE U.S.A.

## MONARCH INSTRUMENT 15 COLUMBIA DRIVE AMHERST, NH 03031 USA TEL: 603-883-3390 Fax: 603-886-3300

www.monarchinstrument.com sales@monarchinstrument.com